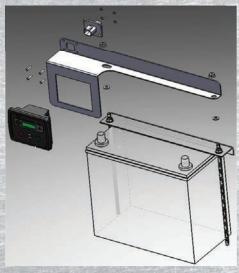

## What is included:

- Deep Sea Engine Controller
- Mounting bracket
- All required wire harnesses
- All required hardware
- Work instructions

GL14000 Installation

GL7000 and GL11000 Installation