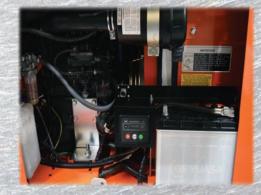

## What is included:

- Deep Sea Engine Controller
- Mounting bracket
- All required wire harnesses
- All required hardware
- Work instructions

GL14000 Installation

GL7000 and GL11000 Installation