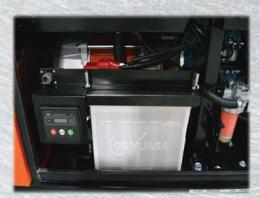

## What is included:

- Deep Sea Engine Controller
- Mounting bracket
- All required wire harnesses
- All required hardware
- Work instructions

GL14000 Installation

GL7000 and GL11000 Installation